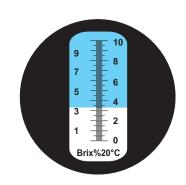

#### **HNE - 101**

This model is for very low concentration use where the Brix % is 10% or less. The scale is big and high precision measurements are possible. Good for measurement of low concentration fruit juices, cutting oil, etc.,

• Measuring Range : 0 - 10 % Brix

• Resolution Factor : 0.1 %