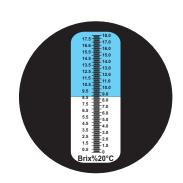

## **HNE - 103**

It is used to measure Brix (%) of Fruit, Fruit Juices, Soft Drinks etc., and concentration of water-soluble cutting 0.1, water-soluble washing solution etc.,

Measuring Range : 0 - 32 % Brix