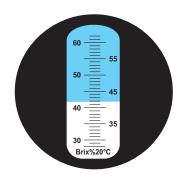

#### **HNE - 104**

These models are suitable for midrange concentration samples such as concentrated fruit juices, canned goods sugar solution infusions, etc.,

Measuring Range : 28-62 % Brix

• Resolution Factor : 0.2 % Brix