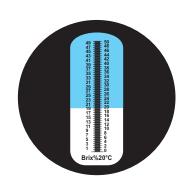

#### **HNE - 101**

This model is for very low concentration use where the Brix % is 10% or less. The scale is big and high precision measurements are possible. Good for measurement of low concentration fruit juices, cutting oil, etc.,

• Measuring Range : 0 - 10 % Brix

• Resolution Factor : 0.1 %