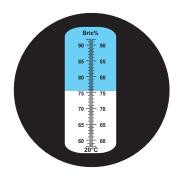

#### **HNE - 106B**

This model is useful in measuring the Brix concentration.

Measuring Range : 58-92 % Brix

• Resolution Factor : 0.2 % Brix