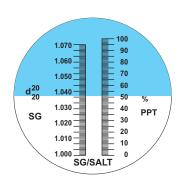

# HNE-201 (0-100% Salinity)

This model with high resolution scale of 1.0 PPT is developed for low concentration use. It can be used for measure the concentration of saltwater used in rinsing sea products or in cooking, or for seawater checks.

The scale range of 1.000-1.070 Specific Gravity (SG) are provided. The RHS-10ATC has a built-in automatic temperature compensation system for field use.

Measuring Range : 0 - 100 PPT 1.000-1.070 SG

Resolution Factor : 1.0 PPT 0.001 SG