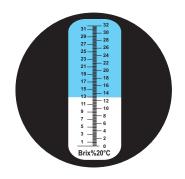

## **HNE - 103**

It is used to measure Brix (%) of Fruit, Fruit Juices, Soft Drinks etc., and concentration of water-soluble cutting 0.1, water-soluble washing solution etc.,

Measuring Range : 0 - 32 % Brix

Resolution Factor : 0.2 %