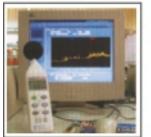

## Features

- RS232 Interface
- 32,000 Records Datalogger
- Bargraph Indication
- MAX / MIN Function
- Auto Ranging (30~130dB)
- Resolution 0.1 dB
- Clock Display
- Level Range Display

If one needs long time on site sound monitoring, **C 322** will be the choice. With its built in 32000 records deep memory, it can gather all the data you need just by this tester .

Meter Display gives the decibel level, Bargraph display, with either fast or slow time weighting. After the data is collected, the user can download the data to the computer at his convenient place.

| <b>S</b> PECIFICATIONS   |                                               |
|--------------------------|-----------------------------------------------|
| Level Range              | Lo = 30~80dB; Med = 50 ~ 100dB; Hi = 80~130dB |
| Accuracy                 | ± 1.5dB (ref 94dB@ 1KHz)                      |
| Frequency & Ighting      | A/C                                           |
| Time Weighting           | Fast, Slow                                    |
| Dynamic <b>&amp;</b> nge | 50dB                                          |
| Frequencyange            | 31.5Hz to 8KHz                                |
| Microphone               | Electret condenser microphone                 |
| Auxiliay Outputs         | AC / DC Output                                |
| Battey                   | 9V batter                                     |
| Dimensions               | 275 × 64 × 30 mm                              |
| Weight                   | Approx. 280g                                  |